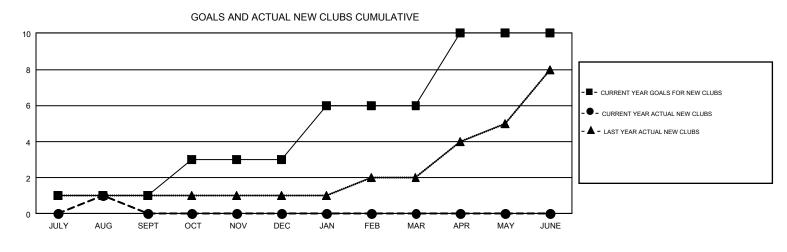

## GMT Constitutional Area 1, Group L

REPORT DOES NOT INCLUDE CLUBS IN UNDISTRICTED AREAS.

| Clubs<br>RESULTS FOR 2019-2020 |   |   |   | Members<br>RESULTS FOR 2019-2020 |     |    |     |  |
|--------------------------------|---|---|---|----------------------------------|-----|----|-----|--|
|                                |   |   |   |                                  |     |    |     |  |
| JULY/AUG/SEPT                  | 1 | 1 | 1 | JULY/AUG/SEPT                    | 73  | 84 | 128 |  |
| OCT/NOV/DEC                    | 2 | 0 | 0 | OCT/NOV/DEC                      | 106 | 0  | 0   |  |
| JAN/FEB/MAR                    | 3 | 0 | 0 | JAN/FEB/MAR                      | 115 | 0  | 0   |  |
| APR/MAY/JUNE                   | 4 | 0 | 0 | APR/MAY/JUNE                     | 138 | 0  | 0   |  |