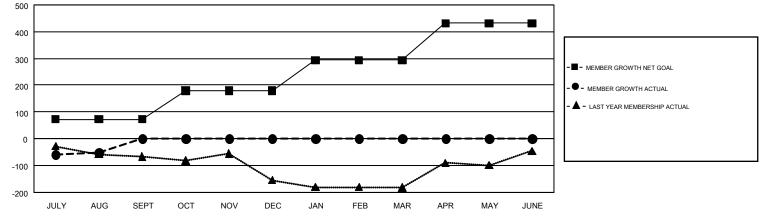

## GMT Constitutional Area 1, Group L

REPORT DOES NOT INCLUDE CLUBS IN UNDISTRICTED AREAS.

| Clubs<br>RESULTS FOR 2019-2020 |   |   |   | Members<br>RESULTS FOR 2019-2020 |     |    |     |  |
|--------------------------------|---|---|---|----------------------------------|-----|----|-----|--|
|                                |   |   |   |                                  |     |    |     |  |
| JULY/AUG/SEPT                  | 1 | 1 | 1 | JULY/AUG/SEPT                    | 73  | 84 | 128 |  |
| OCT/NOV/DEC                    | 2 | 0 | 0 | OCT/NOV/DEC                      | 106 | 0  | 0   |  |
| JAN/FEB/MAR                    | 3 | 0 | 0 | JAN/FEB/MAR                      | 115 | 0  | 0   |  |
| APR/MAY/JUNE                   | 4 | 0 | 0 | APR/MAY/JUNE                     | 138 | 0  | 0   |  |